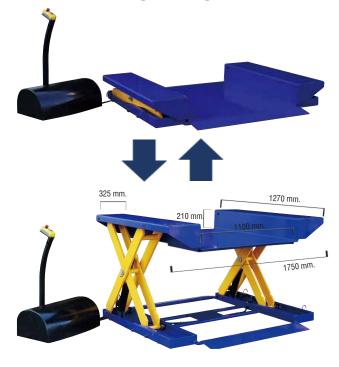

## **Specifications**

| Properties     | HL 1500            |
|----------------|--------------------|
| Capacity       | 1500 kg.           |
| Max. height    | 800 mm.            |
| Min. height    | 30 mm.             |
| Platform (LxW) | 1270 x 1100 mm.    |
| Lifting Time   | 25 ~ 35 s.         |
| Power Pack     | 380V/50Hz, AC1.5KW |
| Net Weight     | 380 kg.            |