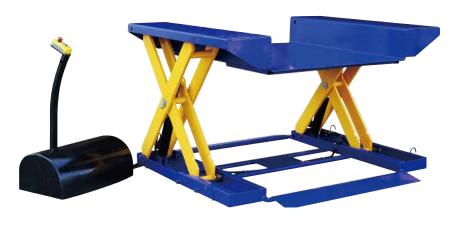

### **HL** series

Closed height only 10mm, no ramp needed for pallet.

### **Features**

- Achieve a super low closed height, eliminating the need for a pit installation
- European safety standards including EN1570:1999
- Remote power pack with pedestal and controls, protected to IP54
- Upper platform fitted with safety perimeter to prevent descent on contact with obstructions
- 24V control box with UP and DOWN buttons and emergency stop
- · External power pack equipped with a relief valve against overloading
- Hose burst safety valve to stop the lift table lowering in case of hose breakage
- · Removable lifting hooks to facilitate handling and installation of the lift table
- · Mechanical safety chocks for maintenance